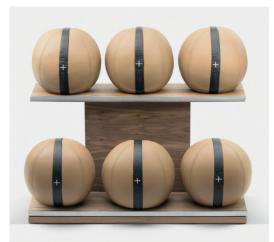

## PENT. MOXA <sup>™</sup> Set

Set including: 1 rack & 6 leather balls weighing: 4 kg x 1 | 8 kg x 1 | 12 kg x 1 | 16 kg x 1 | 20 kg x 1 | 24 kg x 1

Its excellent and prestigious design has a wide practical application. MOXA<sup>™</sup> set are perfect as an element of modern home or hotel gym. Each ball has the same diameter - 25 cm.

WEIGHT

| NET   | 118 kg |
|-------|--------|
| GROSS | 122kg  |